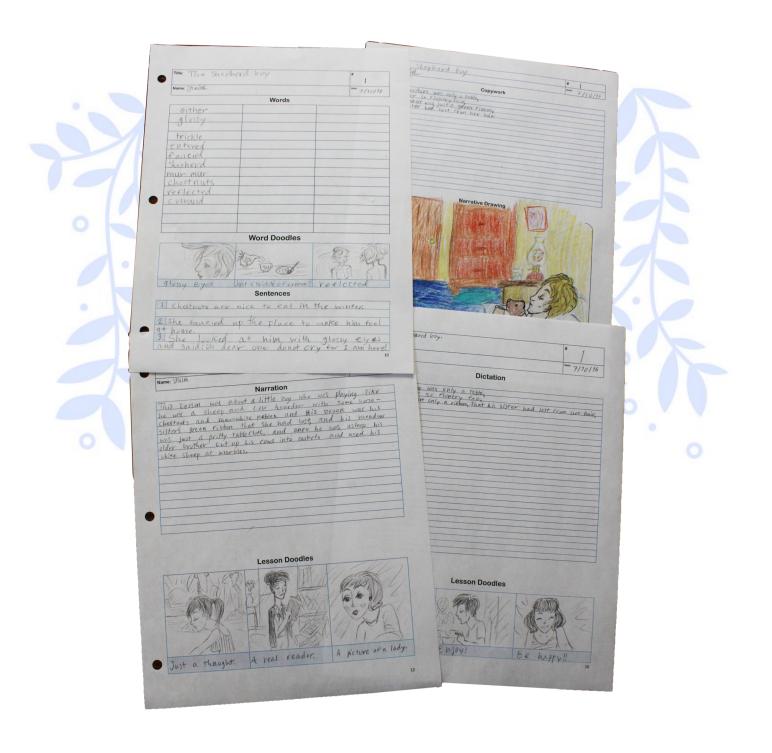

Fourth Pages

Here are some pages for learners who are capable of tackling lessons independently.

Included are places for doodles on one page, and more spaces for sentences on the next. These can be used however necessary.

There is still room for a picture narration, but this page can be substituted with a more full narration page from the fifth set.