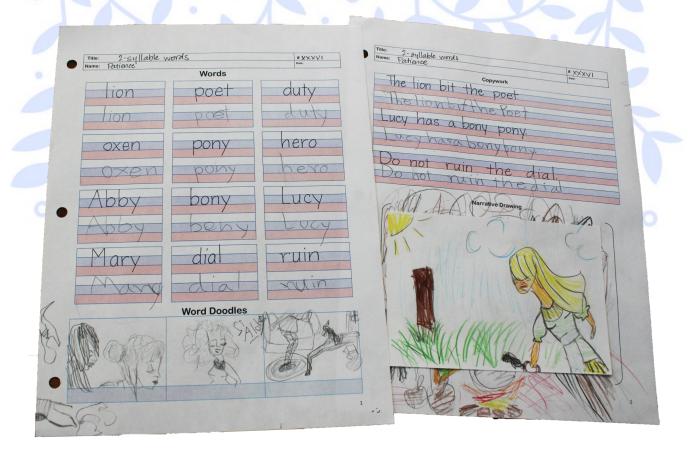

# First Pages

These pages are for those who are just starting out.

Provided are lines which are colored to aid in the proper placement of the parts of letters, as in the example on the left.

The blocks are tailored according to the needs of the first lessons in the McGuffey's Pictorial Primer (original edition—the brown ones).

Along with the lined areas, there are also numerous areas for doodles and drawings, something my children greatly appreciate!

# Second Pages

These pages are for those who might be reading OK, but they need a little help writing properly.

Provided are lines which are colored blue to aid in the placement of the parts of letters, as in the example on the left.

I like to hand write the words from each lesson, on the left for right-handed learners, on the right for left-handed learners.

The blocks are tailored according to the needs of the lessons in the McGuffey's First Reader.