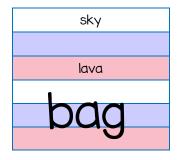

# Here is a gallery of examples to help explain further.

This set was completed by our beginning reader.

As you can see she is very creative and loves drawing outside the lines! She is the one who calls the red area "lava."