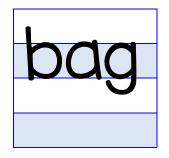

# Second Pages

These pages are for those who might be reading OK, but they need a little help writing properly.

Provided are lines which are colored blue to aid in the placement of the parts of letters, as in the example on the left.

I like to hand write the words from each lesson, on the left for right-handed learners, on the right for left-handed learners.

The blocks are tailored according to the needs of the lessons in the McGuffey's First Reader.