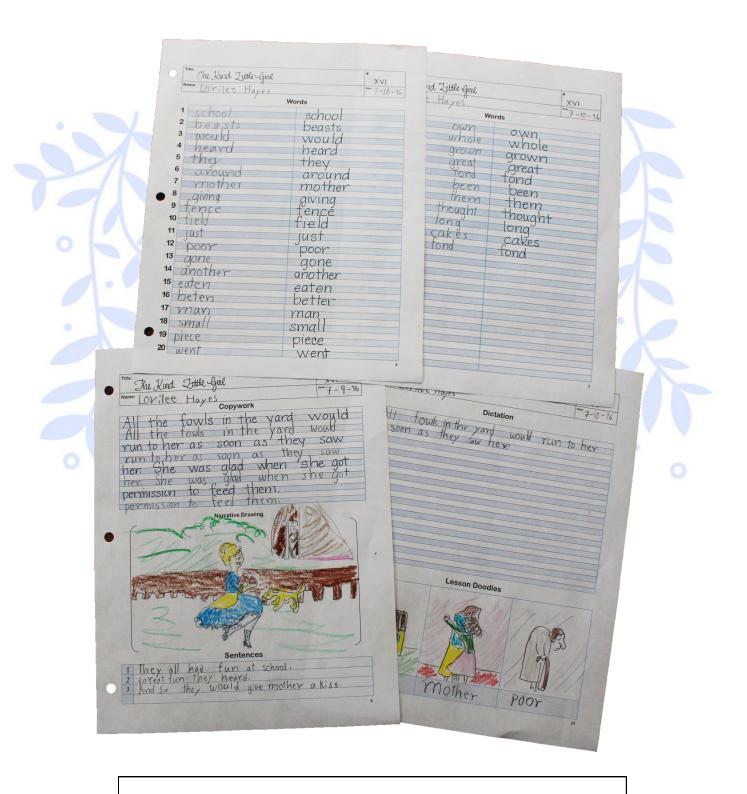

Along with the lined areas, there are also numerous areas for doodles and drawings.

These pages are for those who are reading and writing pretty well, but they still need some prompting.

I like to hand-write the words from each lesson on the left for right-handed learners, and on the right for left-handed learners (see example below).

The blocks are tailored according to the needs of the lessons in the latter part of the McGuffey's First Reader and the first lessons in the McGuffey's Second Reader.

Along with the lined areas, there are also numerous areas for doodles and drawings, although less than for the earlier pages