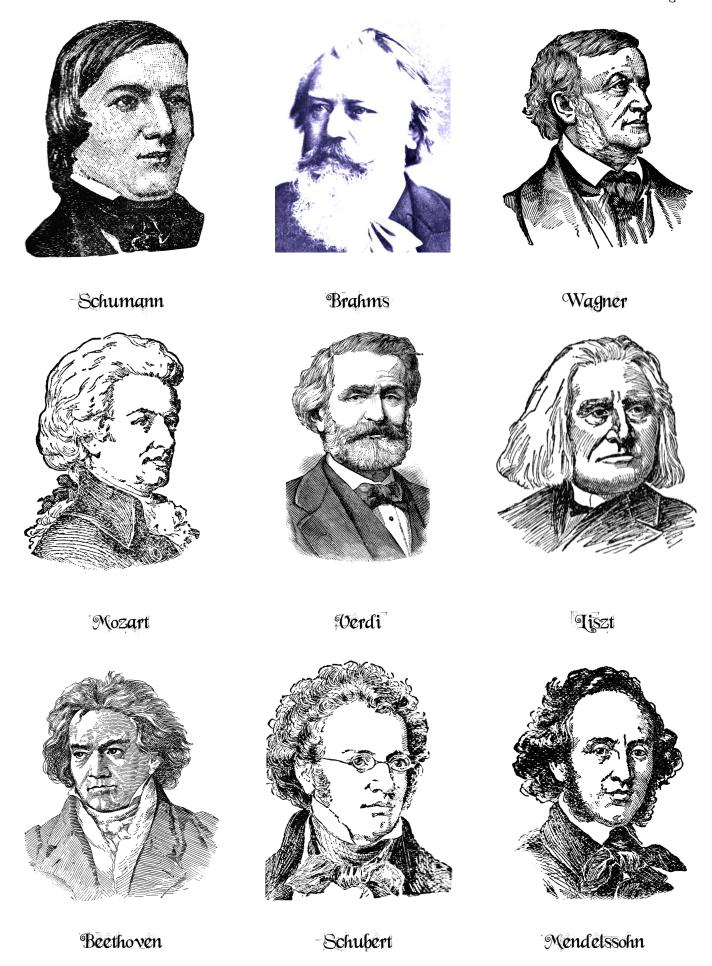

Read about a musical era or a classical composer and listen to some of the compositions of the era or person. Write your thoughts in the space provided. If you like you can draw or paste a drawing of the composer (drawings can be found on the next few pages).