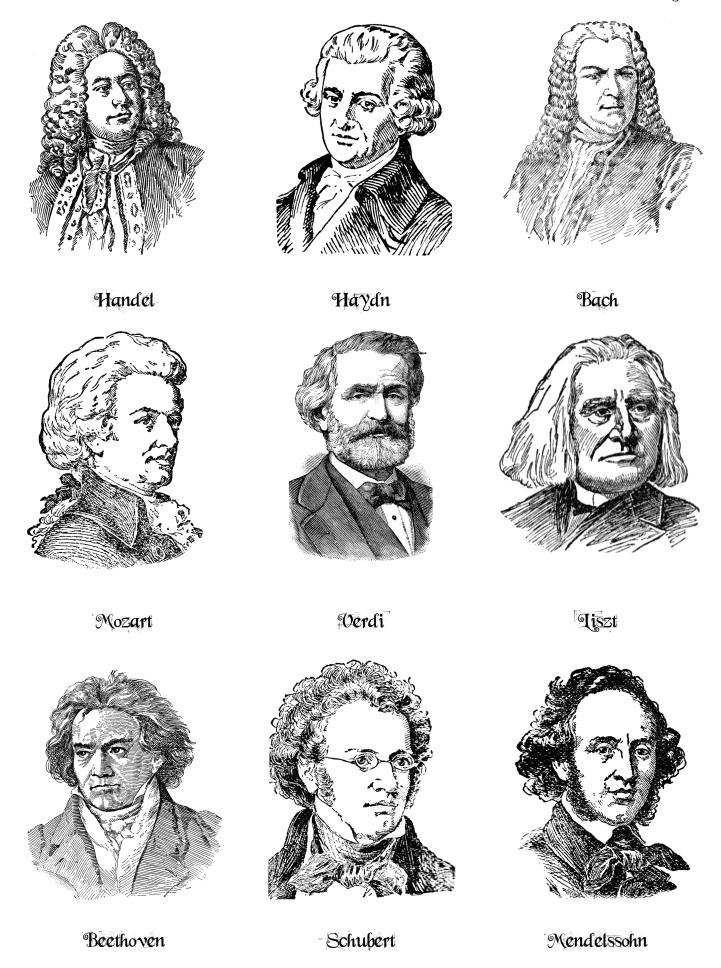

Read about a musical era or a classical composer and listen to some of the compositions of the era or person. Write your thoughts in the space provided. If you like you can draw or paste a drawing of the composer (drawings can be found on the next few pages).